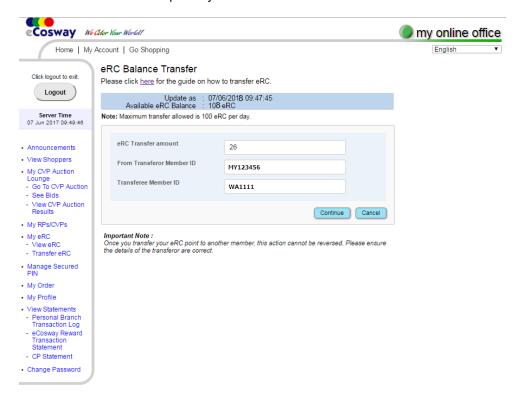

Please note that One Time Password (OTP) is required for all eRC Transfers. Hence, please make sure your registered mobile phone is accurate in order to receive the One Time Password (OTP).

3. You may key in the eRC amount you wish to transfer at the "eRC Transfer amount" field and the member ID account you wish to transfer to at the "Transferee Member ID" field. The transferee Member ID's status must be "Active" and you can only transfer eRC from a Cosway membership to an eCosway IBO/VIP Shopper and vice versa if they hold both Cosway and eCosway memberships with the same Identification Number. You are only allowed to transfer a maximum of 100 eRCs per day.

5. You will see the instant notification below when your eRC transfer is successful.

View our Privacy Policy / Terms of Use / Advertising & Anti-Spam Policy / Contact Details / About Us

My Order
 My Profile