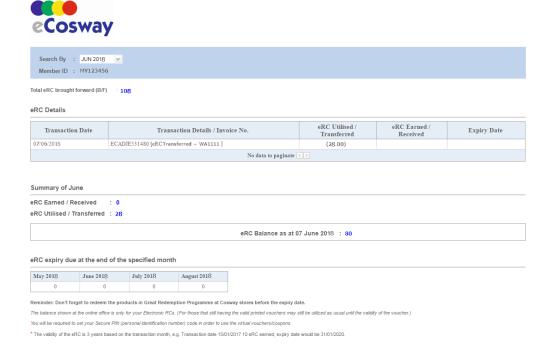

# 3rd Party Transfer of eRCs

7. You may check your eRC balance by clicking "View eRC" tab under "My eRC" category at the side menu bar. You can view the eRC activity by clicking the "View Details" button.

### Transferor [View eRC Details] Page