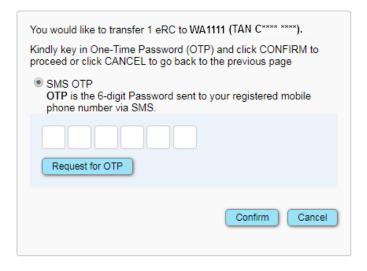

4. To proceed with the eRC transfer, members have to key in One Time Password (OTP). Members will receive this OTP via SMS on their registered phone number once they have clicked the "Request for OTP" button.