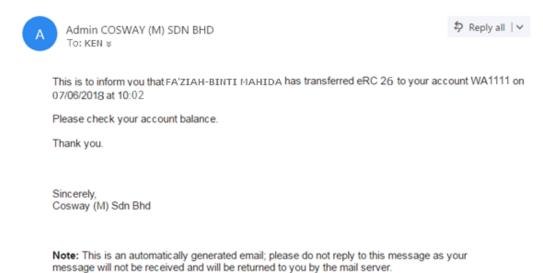

s will receive this OTP via SMS on their registered phone number once they have clicked the "Request for OTP" button.



5. You will see the instant notification below when your eRC transfer is successful.



View our Privacy Policy / Terms of Use / Advertising & Anti-Spam Policy / Contact Details / About Us

My Order
 My Profile

 View Statements
 Personal Branch Transaction Log
 eCosway Reward Transaction Statement

- CP Statement
- Change Password

© 2001- 2017 eCosway.com Sdn Bhd (509213-A). All Rights Reserved Worldwide. The eCosway logo is a trademark of eCosway.com Sdn Bhd (509213-A). 6. At the same time, both transferor and transferee will receive a confirmation email.

#### Sample email received by Transferor



# Sample email received by Transferee

# 3rd Party Transfer of eRCs



7. You may check your eRC balance by clicking "View eRC" tab under "My eRC" category at the side menu bar. You can view the eRC activity by clicking the "View Details" button.

# Transferor [View eRC Balance] Page



### Transferor [View eRC Details] Page



# Transferee [View eRC Balance] Page



# Transferee [View eRC Details] Page