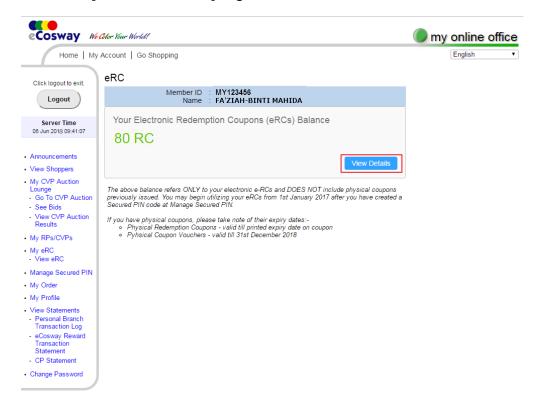

# 3rd Party Transfer of eRCs

7. You may check your eRC balance by clicking "View eRC" tab under "My eRC" category at the side menu bar. You can view the eRC activity by clicking the "View Details" button.

# Transferor [View eRC Balance] Page