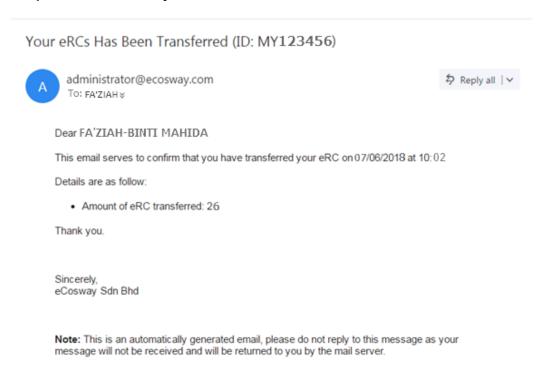

he eRC transfer, members have to key in One Time Password (OTP). Members will receive this OTP via SMS on their registered phone number once they have clicked the "Request for OTP" button.



5. You will see the instant notification below when your eRC transfer is successful.



View our Privacy Policy / Terms of Use / Advertising & Anti-Spam Policy / Contact Details / About Us

My Order
 My Profile

 View Statements
 Personal Branch Transaction Log
 eCosway Reward Transaction Statement

- CP Statement
- Change Password

© 2001- 2017 eCosway.com Sdn Bhd (509213-A). All Rights Reserved Worldwide. The eCosway logo is a trademark of eCosway.com Sdn Bhd (509213-A). 6. At the same time, both transferor and transferee will receive a confirmation email.

#### Sample email received by Transferor



# Sample email received by Transferee

# 3rd Party Transfer of eRCs



7. You may check your eRC balance by clicking "View eRC" tab under "My eRC" category at the side menu bar. You can view the eRC activity by clicking the "View Details" button.

# Transferor [View eRC Balance] Page



### Transferor [View eRC Details] Page



# Transferee [View eRC Balance] Page



# Transferee [View eRC Details] Page