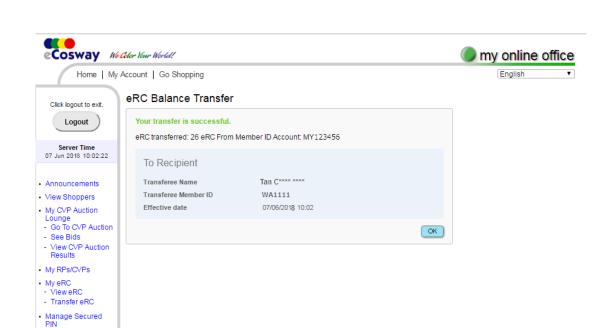

5. You will see the instant notification below when your eRC transfer is successful.

View our Privacy Policy / Terms of Use / Advertising & Anti-Spam Policy / Contact Details / About Us

My Order
 My Profile