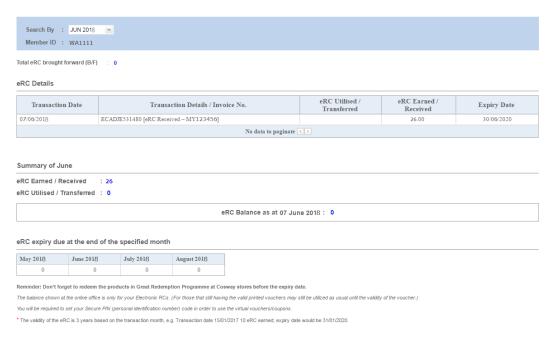

# 3rd Party Transfer of eRCs

7. You may check your eRC balance by clicking "View eRC" tab under "My eRC" category at the side menu bar. You can view the eRC activity by clicking the "View Details" button.

# Transferee [View eRC Details] Page