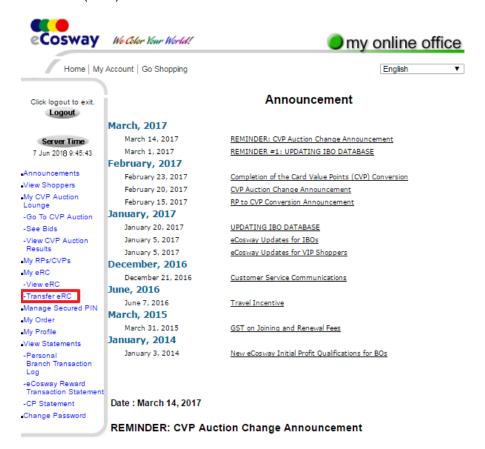

# eCosway eRC Transfer Guideline

1. Enter your member ID and password to log in to your Online Office.

After logging in to your Online Office, please click on the "Transfer eRC" tab under "My eRC" category at the side menu bar.