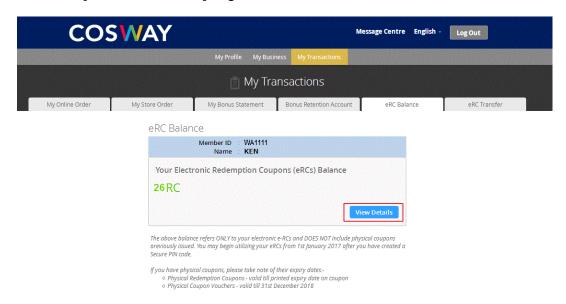

# 3rd Party Transfer of eRCs

7. You may check your eRC balance by clicking "View eRC" tab under "My eRC" category at the side menu bar. You can view the eRC activity by clicking the "View Details" button.

# Transferor [View eRC Balance] Page